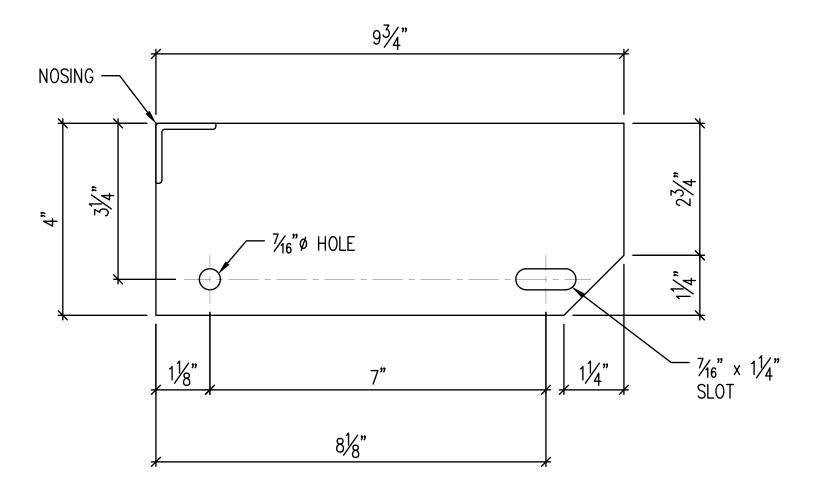

 $2\frac{1}{2}$ " x  $\frac{3}{16}$ " STEEL END PLATE FOR  $9\frac{3}{4}$ " STAIR TREADS Used for grating depths up to and including 1-1/4".

 $2\frac{1}{2}$ " x  $\frac{3}{16}$ " STEEL END PLATE FOR  $10^{15}\frac{1}{16}$ " STAIR TREADS Used for grating depths up to and including 1-1/4".