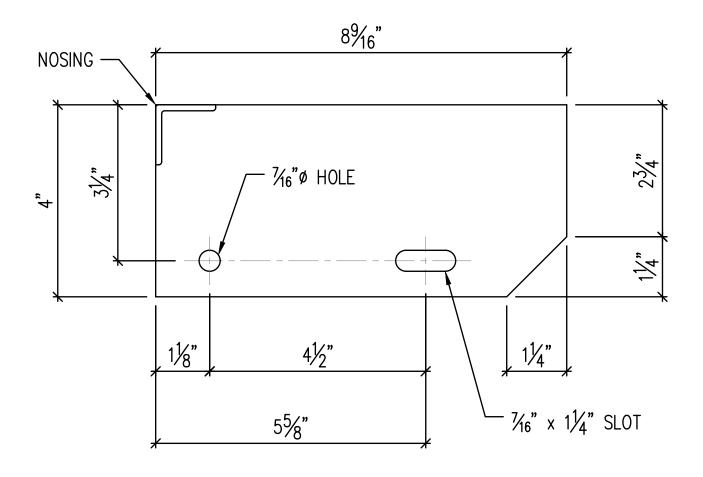

 $2\frac{1}{2}$ " x  $\frac{3}{16}$ " STEEL END PLATE FOR  $7\frac{3}{8}$ " STAIR TREADS Used for grating depths up to and including 1-1/4".

 $2\frac{1}{2}$ " x  $\frac{3}{16}$ " STEEL END PLATE FOR  $8\frac{9}{16}$ " STAIR TREADS Used for grating depths up to and including 1-1/4".