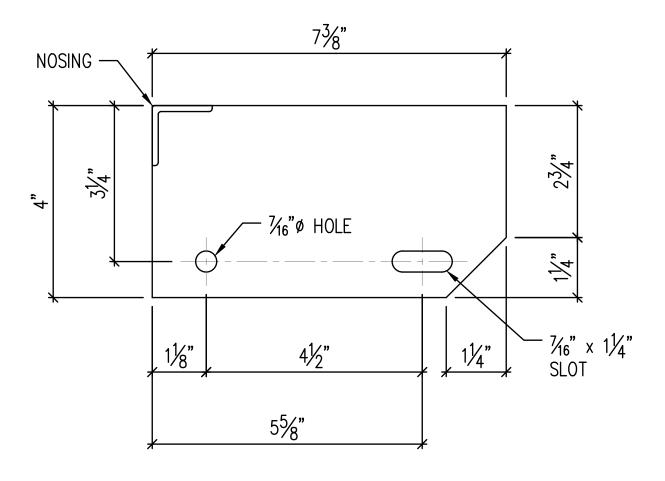

 $2\frac{1}{2}$ " x  $\frac{3}{16}$ " STEEL END PLATE FOR  $7\frac{3}{8}$ " STAIR TREADS Used for grating depths up to and including 1-1/4".

 $2\frac{1}{2}$ " x  $\frac{3}{16}$ " STEEL END PLATE FOR  $8\frac{9}{16}$ " STAIR TREADS Used for grating depths up to and including 1-1/4".