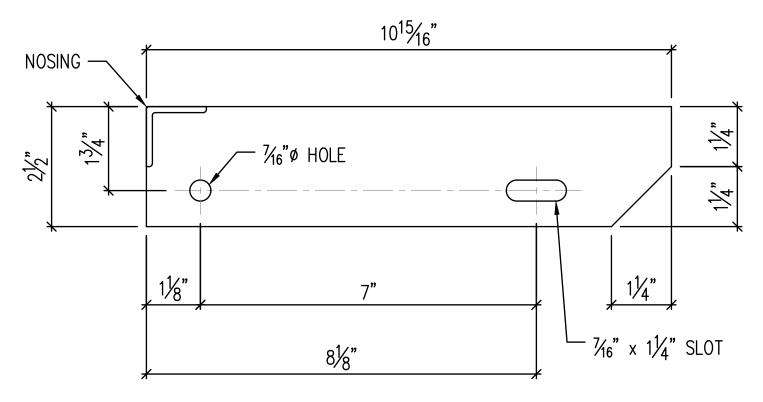

 $2\frac{1}{2}$ " x  $\frac{3}{16}$ " STEEL END PLATE FOR  $9\frac{3}{4}$ " STAIR TREADS Used for grating depths up to and including 1-1/4".

 $2\frac{1}{2}$ " x  $\frac{3}{16}$ " STEEL END PLATE FOR  $10^{15}\frac{1}{16}$ " STAIR TREADS Used for grating depths up to and including 1-1/4".