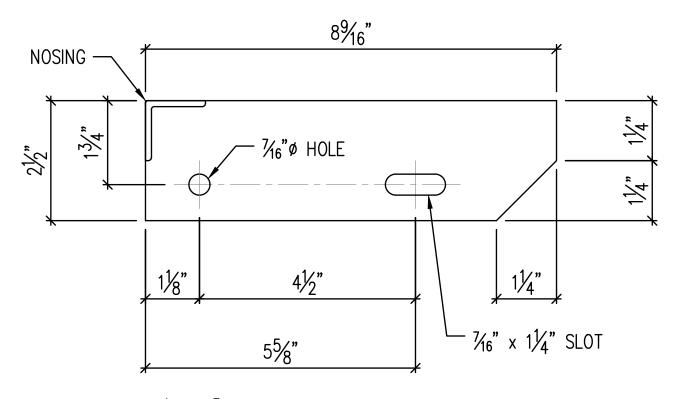

 $2\frac{1}{2}$ " x  $\frac{3}{16}$ " STEEL END PLATE FOR  $7\frac{3}{8}$ " STAIR TREADS Used for grating depths up to and including 1-1/4".

 $2\frac{1}{2}$ " x  $\frac{3}{16}$ " STEEL END PLATE FOR  $8\frac{9}{16}$ " STAIR TREADS Used for grating depths up to and including 1-1/4".