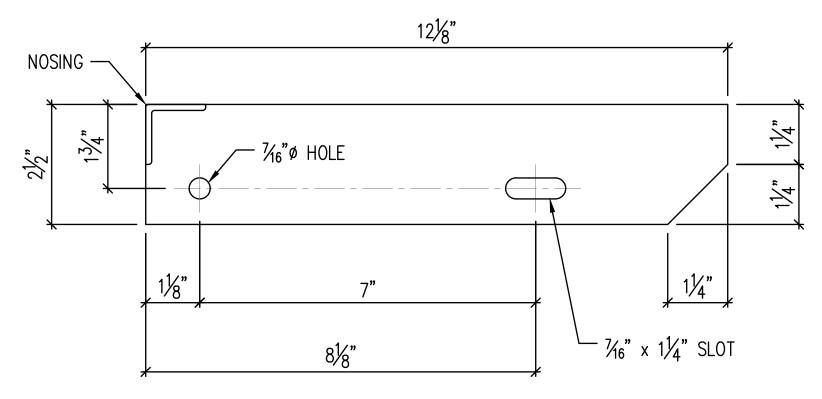

 $2\frac{1}{2}$ " x  $\frac{3}{16}$ " STEEL END PLATE FOR  $12\frac{1}{8}$ " STAIR TREADS Used for grating depths up to and including 1-1/4".

 $3" \times \frac{3}{16}"$  STEEL END PLATE FOR 5" STAIR TREADS Used for grating depths of 1-1/2 &1-3/4".