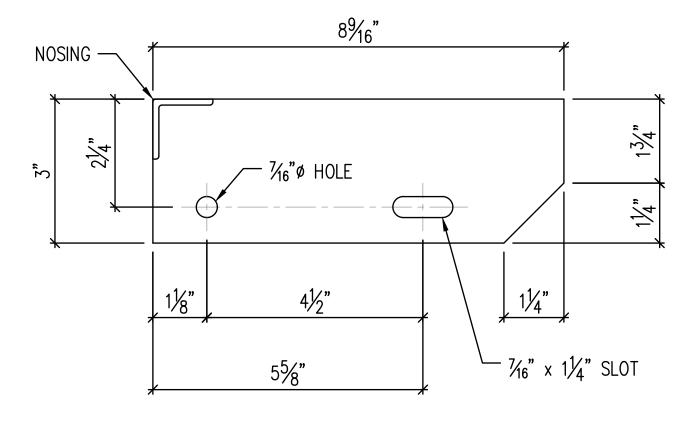

 $2\frac{1}{2}$ " x  $\frac{3}{16}$ " STEEL END PLATE FOR  $7\frac{3}{8}$ " STAIR TREADS Used for grating depths up to and including 1-1/4".

 $2\frac{1}{2}$ " x  $\frac{3}{16}$ " STEEL END PLATE FOR  $8\frac{9}{16}$ " STAIR TREADS Used for grating depths up to and including 1-1/4".