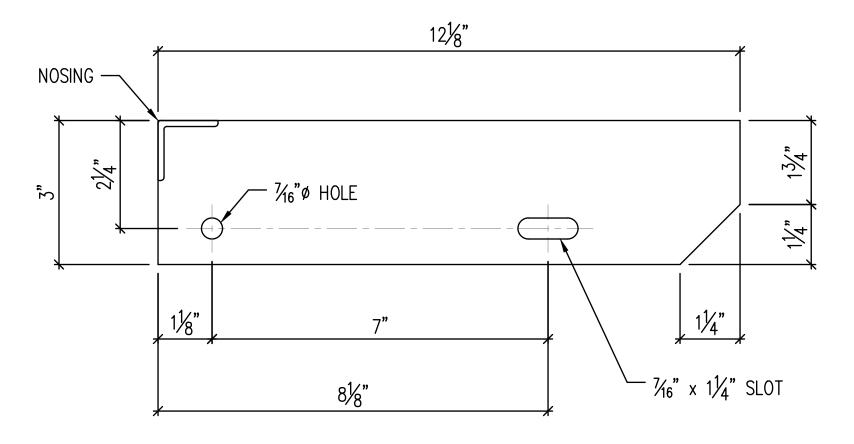

 $2\frac{1}{2}$ " x  $\frac{3}{16}$ " STEEL END PLATE FOR  $12\frac{1}{8}$ " STAIR TREADS Used for grating depths up to and including 1-1/4".

 $3" \times \frac{3}{16}"$  STEEL END PLATE FOR 5" STAIR TREADS Used for grating depths of 1-1/2 &1-3/4".