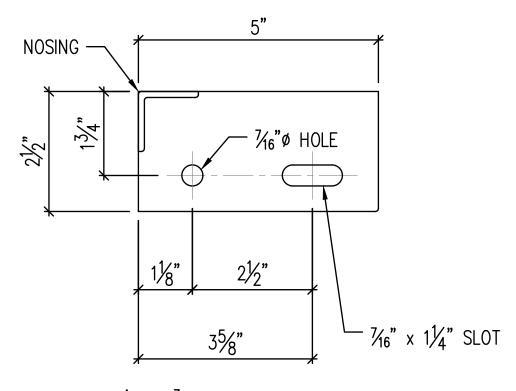

 $2\frac{1}{2}$ " x  $\frac{3}{16}$ " STEEL END PLATE FOR 5" STAIR TREADS Used for grating depths up to and including 1-1/4".

 $2\frac{1}{2}$ " x  $\frac{3}{16}$ " STEEL END PLATE FOR  $6\frac{3}{16}$ " STAIR TREADS Used for grating depths up to and including 1-1/4".