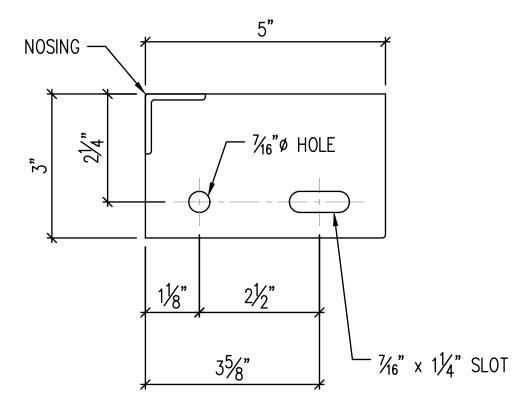

 $2\frac{1}{2}$ " x  $\frac{3}{16}$ " STEEL END PLATE FOR 5" STAIR TREADS Used for grating depths up to and including 1-1/4".

 $2\frac{1}{2}$ " x  $\frac{3}{16}$ " STEEL END PLATE FOR  $6\frac{3}{16}$ " STAIR TREADS Used for grating depths up to and including 1-1/4".

 $2\frac{1}{2}$ " x  $\frac{3}{16}$ " STEEL END PLATE FOR  $12\frac{1}{8}$ " STAIR TREADS Used for grating depths up to and including 1-1/4".

 $3" \times \frac{3}{16}"$  STEEL END PLATE FOR 5" STAIR TREADS Used for grating depths of 1-1/2 &1-3/4".