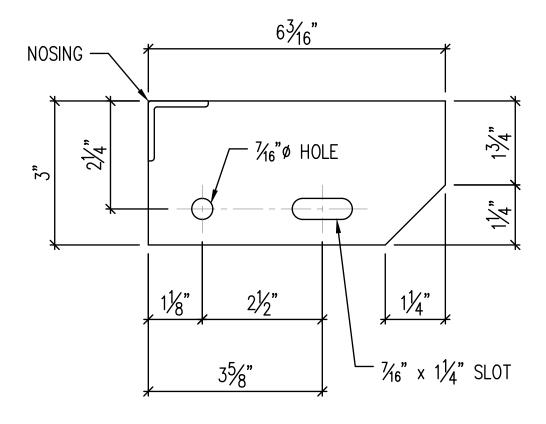

 $2\frac{1}{2}$ " x  $\frac{3}{16}$ " STEEL END PLATE FOR 5" STAIR TREADS Used for grating depths up to and including 1-1/4".

 $2\frac{1}{2}$ " x  $\frac{3}{16}$ " STEEL END PLATE FOR  $6\frac{3}{16}$ " STAIR TREADS Used for grating depths up to and including 1-1/4".