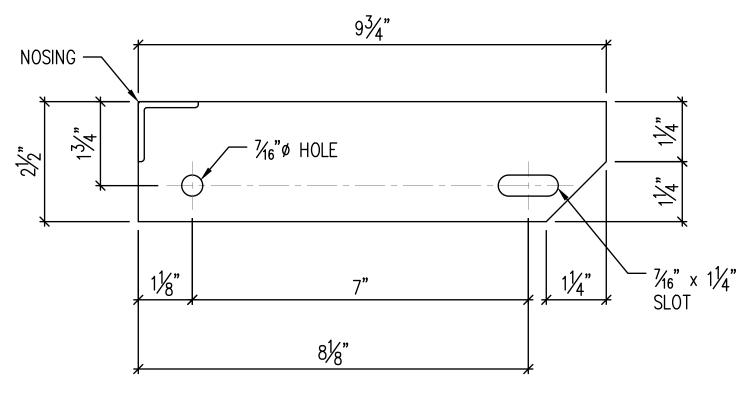

 $2\frac{1}{2}$ " x  $\frac{3}{16}$ " STEEL END PLATE FOR  $9\frac{3}{4}$ " STAIR TREADS Used for grating depths up to and including 1-1/4".

 $2\frac{1}{2}$ " x  $\frac{3}{16}$ " STEEL END PLATE FOR  $10^{15}\frac{1}{16}$ " STAIR TREADS Used for grating depths up to and including 1-1/4".