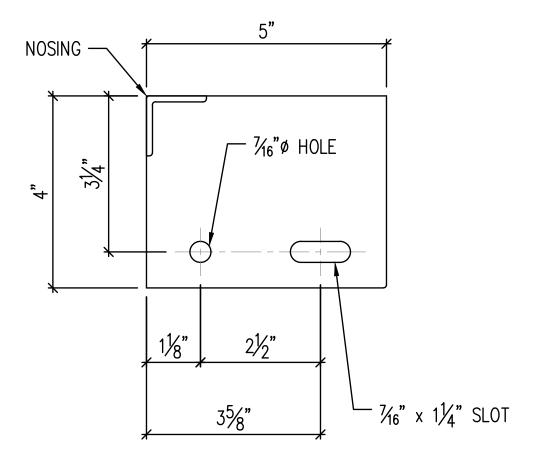

 $2\frac{1}{2}$ " x  $\frac{3}{16}$ " STEEL END PLATE FOR 5" STAIR TREADS Used for grating depths up to and including 1-1/4".

 $2\frac{1}{2}$ " x  $\frac{3}{16}$ " STEEL END PLATE FOR  $6\frac{3}{16}$ " STAIR TREADS Used for grating depths up to and including 1-1/4".