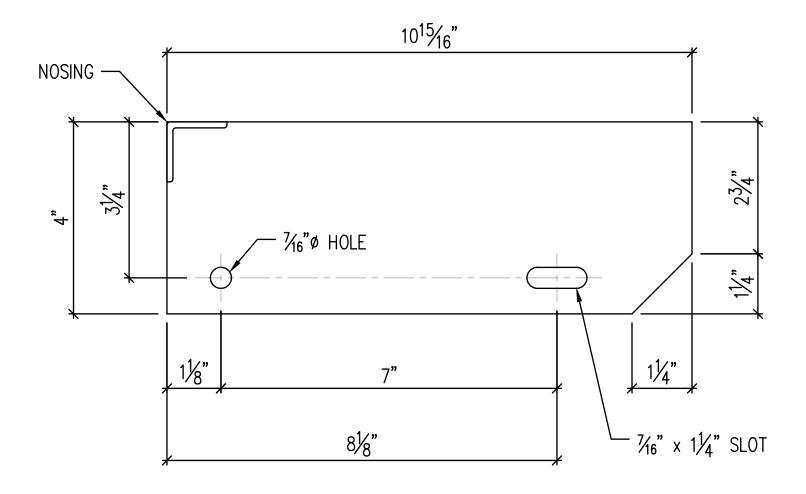

 $2\frac{1}{2}$ " x  $\frac{3}{16}$ " STEEL END PLATE FOR  $9\frac{3}{4}$ " STAIR TREADS Used for grating depths up to and including 1-1/4".

 $2\frac{1}{2}$ " x  $\frac{3}{16}$ " STEEL END PLATE FOR  $10^{15}\frac{1}{16}$ " STAIR TREADS Used for grating depths up to and including 1-1/4".