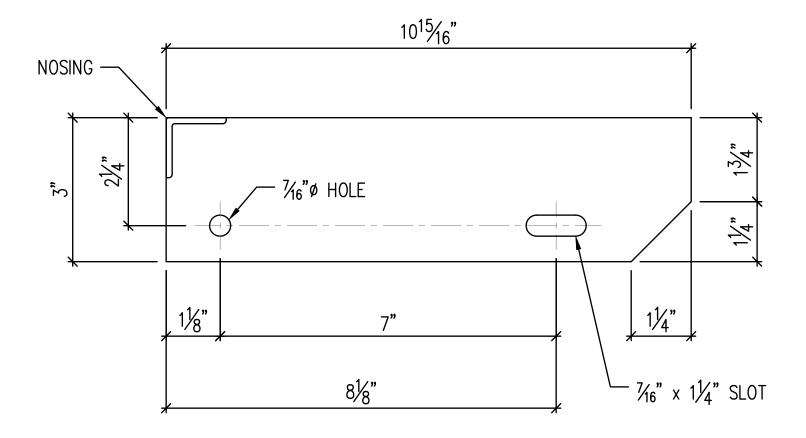

 $2\frac{1}{2}$ " x  $\frac{3}{16}$ " STEEL END PLATE FOR  $9\frac{3}{4}$ " STAIR TREADS Used for grating depths up to and including 1-1/4".

 $2\frac{1}{2}$ " x  $\frac{3}{16}$ " STEEL END PLATE FOR  $10^{15}\frac{1}{16}$ " STAIR TREADS Used for grating depths up to and including 1-1/4".