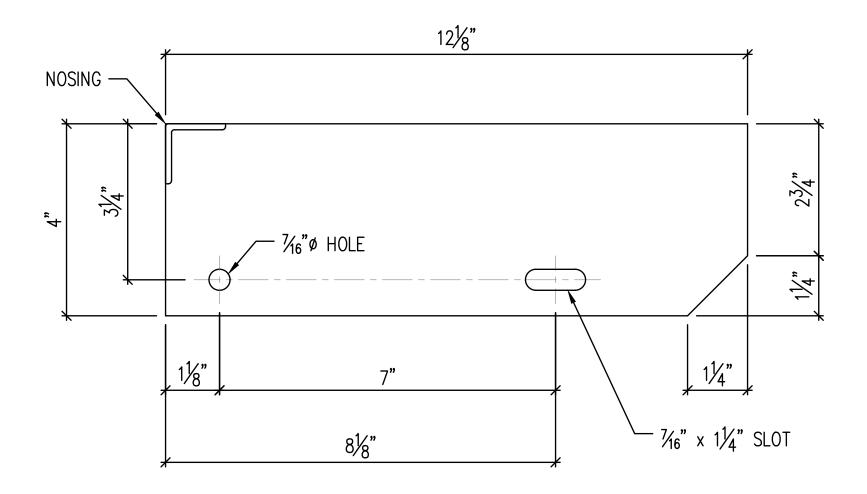

4" x  $\frac{3}{16}$ " STEEL END PLATE FOR 12 $\frac{1}{8}$ " STAIR TREADS Used for grating depths of 2" to 2-1/2".