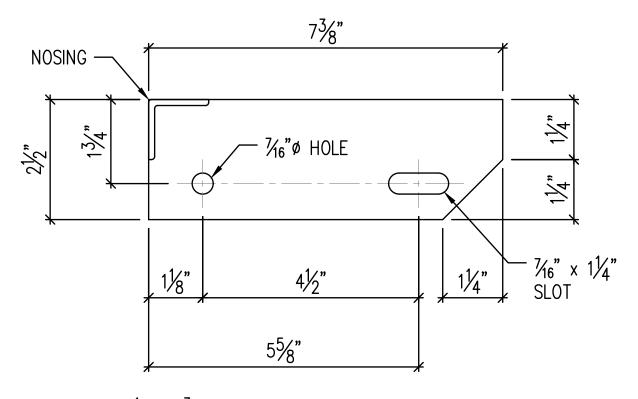

 $2\frac{1}{2}$ " x  $\frac{3}{16}$ " STEEL END PLATE FOR  $7\frac{3}{8}$ " STAIR TREADS Used for grating depths up to and including 1-1/4".

 $2\frac{1}{2}$ " x  $\frac{3}{16}$ " STEEL END PLATE FOR  $8\frac{9}{16}$ " STAIR TREADS Used for grating depths up to and including 1-1/4".