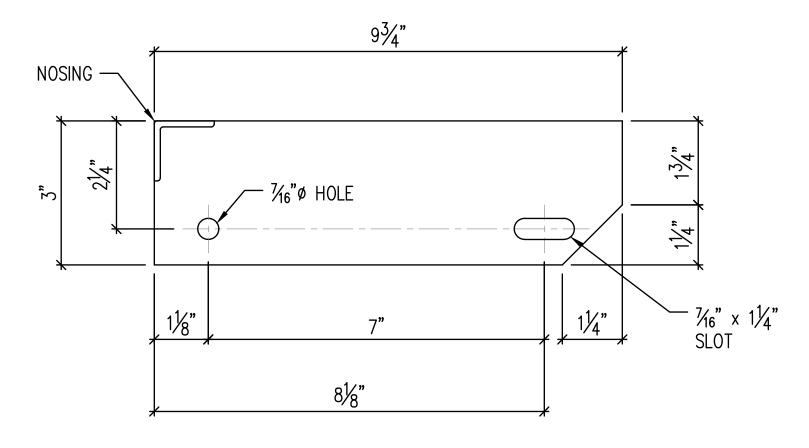

 $2\frac{1}{2}$ " x  $\frac{3}{16}$ " STEEL END PLATE FOR  $9\frac{3}{4}$ " STAIR TREADS Used for grating depths up to and including 1-1/4".

 $2\frac{1}{2}$ " x  $\frac{3}{16}$ " STEEL END PLATE FOR  $10^{15}\frac{1}{16}$ " STAIR TREADS Used for grating depths up to and including 1-1/4".