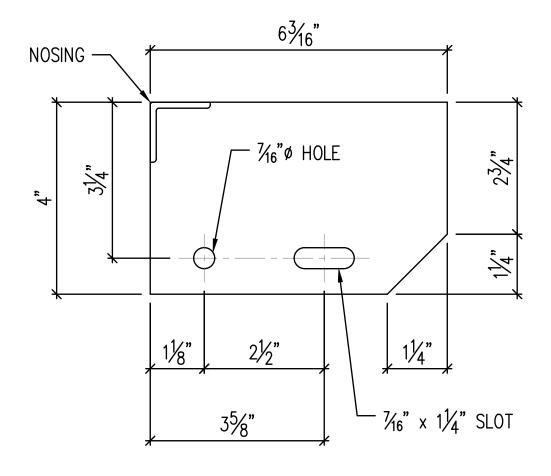

 $2\frac{1}{2}$ " x  $\frac{3}{16}$ " STEEL END PLATE FOR 5" STAIR TREADS Used for grating depths up to and including 1-1/4".

 $2\frac{1}{2}$ " x  $\frac{3}{16}$ " STEEL END PLATE FOR  $6\frac{3}{16}$ " STAIR TREADS Used for grating depths up to and including 1-1/4".