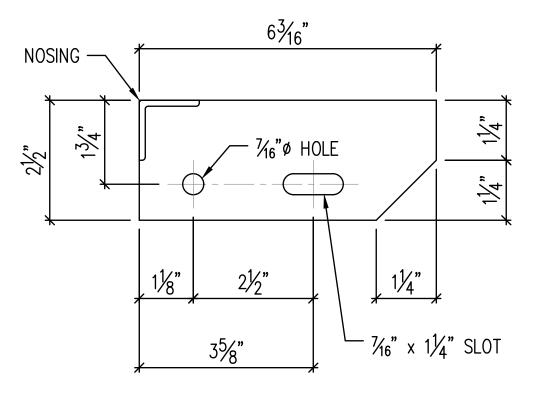

 $2\frac{1}{2}$ " x  $\frac{3}{16}$ " STEEL END PLATE FOR 5" STAIR TREADS Used for grating depths up to and including 1-1/4".

 $2\frac{1}{2}$ " x  $\frac{3}{16}$ " STEEL END PLATE FOR  $6\frac{3}{16}$ " STAIR TREADS Used for grating depths up to and including 1-1/4".