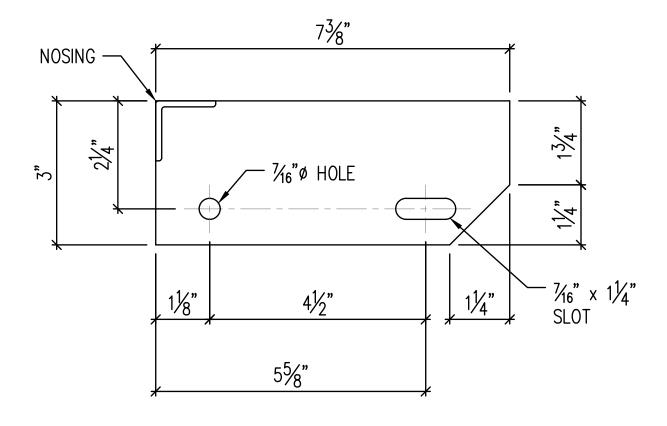

 $2\frac{1}{2}$ " x  $\frac{3}{16}$ " STEEL END PLATE FOR  $7\frac{3}{8}$ " STAIR TREADS Used for grating depths up to and including 1-1/4".

 $2\frac{1}{2}$ " x  $\frac{3}{16}$ " STEEL END PLATE FOR  $8\frac{9}{16}$ " STAIR TREADS Used for grating depths up to and including 1-1/4".