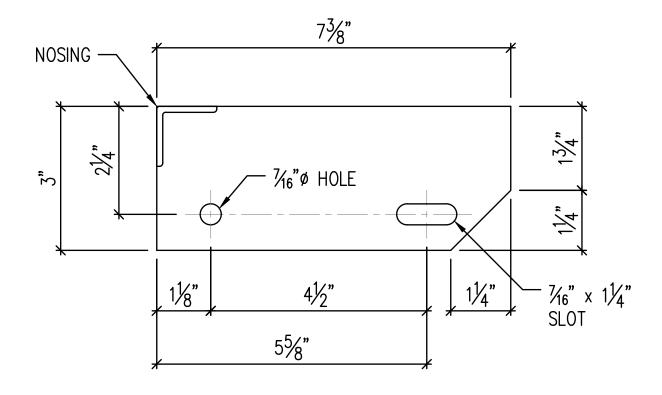

3" x  $\frac{3}{16}"$  ALUMINUM END PLATE FOR  $7\frac{3}{8}"$  STAIR TREADS Used for grating depths up to and including 1-3/4".

 $3" \times \frac{3}{16}"$  ALUMINUM END PLATE FOR  $8\frac{9}{16}"$  STAIR TREADS