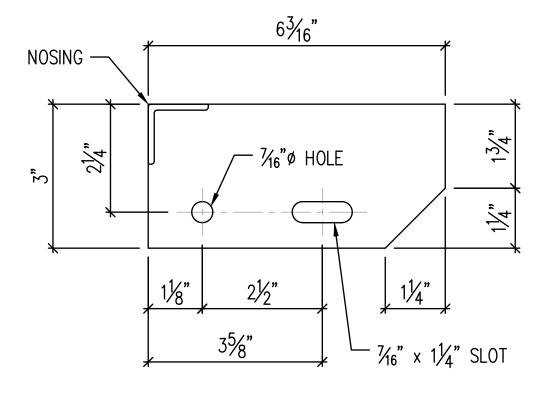

 $3" \times \frac{3}{16}"$  ALUMINUM END PLATE FOR 5" STAIR TREADS

Used for grating depths up to and including 1-3/4".

 $3" \times \frac{3}{16}"$  ALUMINUM END PLATE FOR  $6\frac{3}{16}"$  STAIR TREADS

Used for grating depths up to and including 1-3/4".