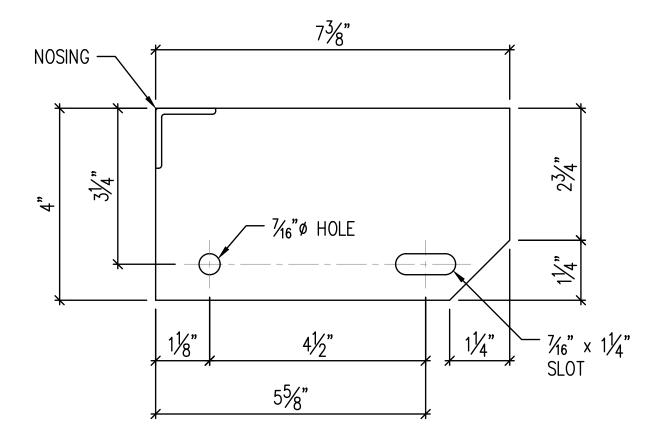

3" x  $\frac{3}{16}"$  ALUMINUM END PLATE FOR  $7\frac{3}{8}"$  STAIR TREADS Used for grating depths up to and including 1-3/4".

 $3" \times \frac{3}{16}"$  ALUMINUM END PLATE FOR  $8\frac{9}{16}"$  STAIR TREADS