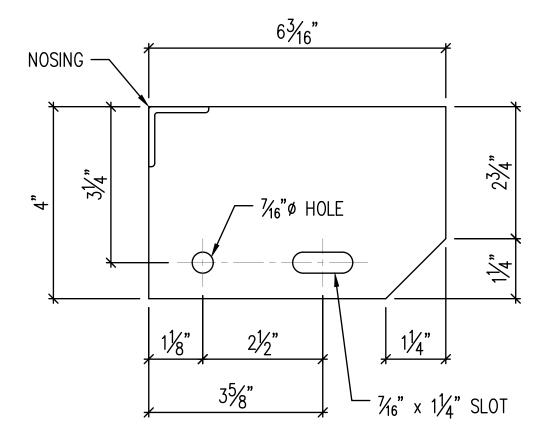

 $3" \times \frac{3}{16}"$  ALUMINUM END PLATE FOR 5" STAIR TREADS

Used for grating depths up to and including 1-3/4".

 $3" \times \frac{3}{16}"$  ALUMINUM END PLATE FOR  $6\frac{3}{16}"$  STAIR TREADS

Used for grating depths up to and including 1-3/4".