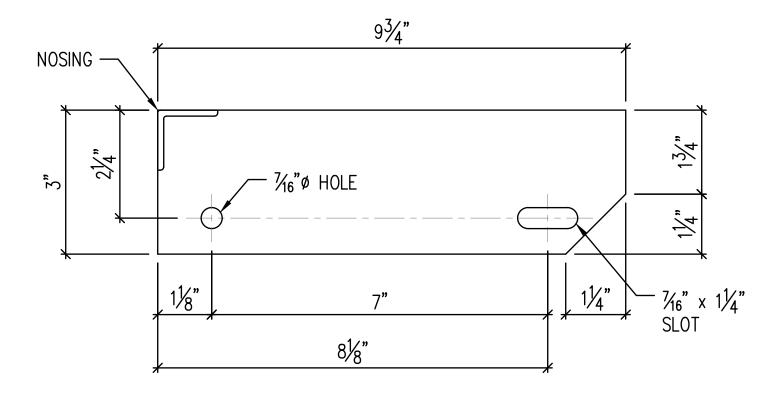

Used for grating depths up to and including 1-3/4".

 $3" \times \frac{3}{16}"$  ALUMINUM END PLATE FOR  $9\frac{3}{4}"$  STAIR TREADS Used for grating depths up to and including 1-3/4".

 $3" \times \frac{3}{16}"$  ALUMINUM END PLATE FOR  $10^{15}/_{16}"$  STAIR TREADS Used for grating depths up to and including 1-3/4".