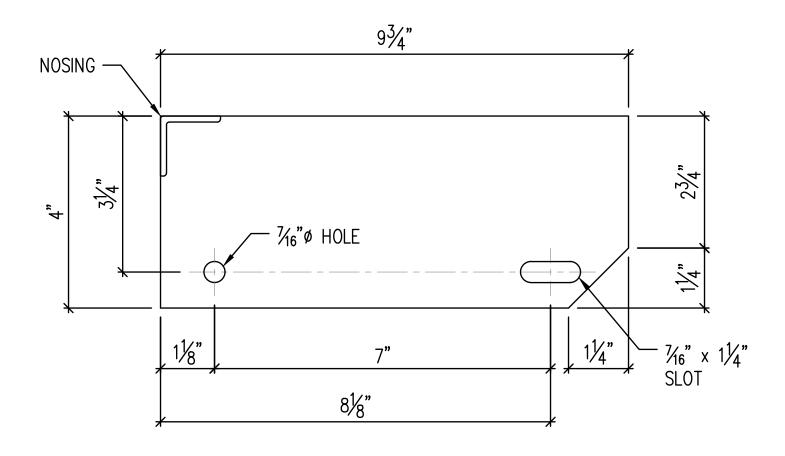

Used for grating depths up to and including 1-3/4".

 $3" \times \frac{3}{16}"$  ALUMINUM END PLATE FOR  $9\frac{3}{4}"$  STAIR TREADS Used for grating depths up to and including 1-3/4".

 $3" \times \frac{3}{16}"$  ALUMINUM END PLATE FOR  $10^{15}/_{16}"$  STAIR TREADS Used for grating depths up to and including 1-3/4".