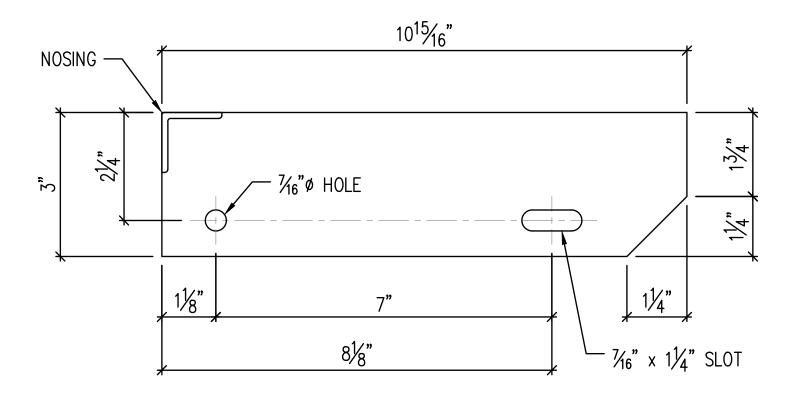

Used for grating depths up to and including 1-3/4".

 $3" \times \frac{3}{16}"$  ALUMINUM END PLATE FOR  $9\frac{3}{4}"$  STAIR TREADS Used for grating depths up to and including 1-3/4".

 $3" \times \frac{3}{16}"$  ALUMINUM END PLATE FOR  $10^{15}/_{16}"$  STAIR TREADS Used for grating depths up to and including 1-3/4".