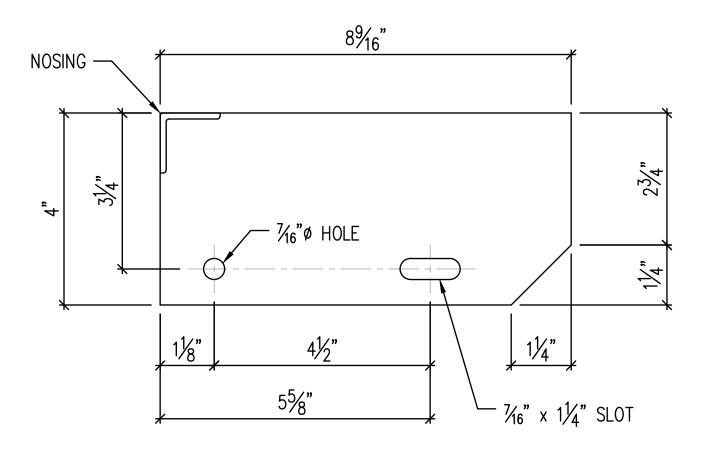

3" x  $\frac{3}{16}"$  ALUMINUM END PLATE FOR  $7\frac{3}{8}"$  STAIR TREADS Used for grating depths up to and including 1-3/4".

 $3" \times \frac{3}{16}"$  ALUMINUM END PLATE FOR  $8\frac{9}{16}"$  STAIR TREADS

Used for grating depths up to and including 1-3/4".

 $3" \times \frac{3}{16}"$  ALUMINUM END PLATE FOR  $9\frac{3}{4}"$  STAIR TREADS Used for grating depths up to and including 1-3/4".

 $3" \times \frac{3}{16}"$  ALUMINUM END PLATE FOR  $10^{15}/_{16}"$  STAIR TREADS Used for grating depths up to and including 1-3/4".