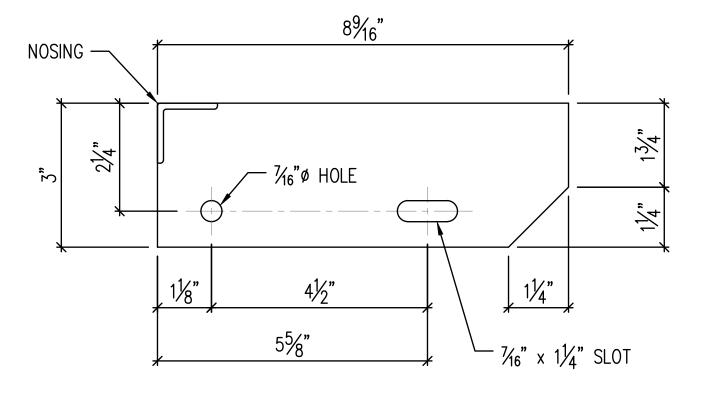

3" x  $\frac{3}{16}"$  ALUMINUM END PLATE FOR  $7\frac{3}{8}"$  STAIR TREADS Used for grating depths up to and including 1-3/4".

 $3" \times \frac{3}{16}"$  ALUMINUM END PLATE FOR  $8\frac{9}{16}"$  STAIR TREADS

Used for grating depths up to and including 1-3/4".

 $3" \times \frac{3}{16}"$  ALUMINUM END PLATE FOR  $9\frac{3}{4}"$  STAIR TREADS Used for grating depths up to and including 1-3/4".

 $3" \times \frac{3}{16}"$  ALUMINUM END PLATE FOR  $10^{15}/_{16}"$  STAIR TREADS Used for grating depths up to and including 1-3/4".