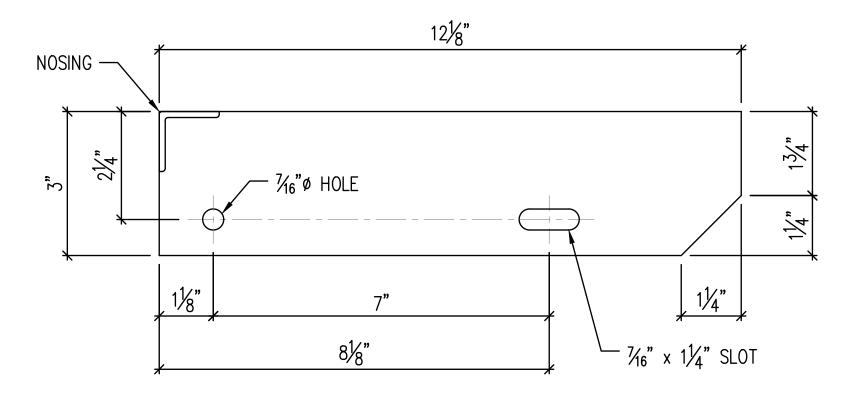

 $3" \times \frac{3}{16}"$  ALUMINUM END PLATE FOR  $12\frac{1}{8}"$  STAIR TREADS Used for grating depths up to and including 1-3/4".

 $4" \times \frac{3}{16}"$  ALUMINUM END PLATE FOR 5" STAIR TREADS