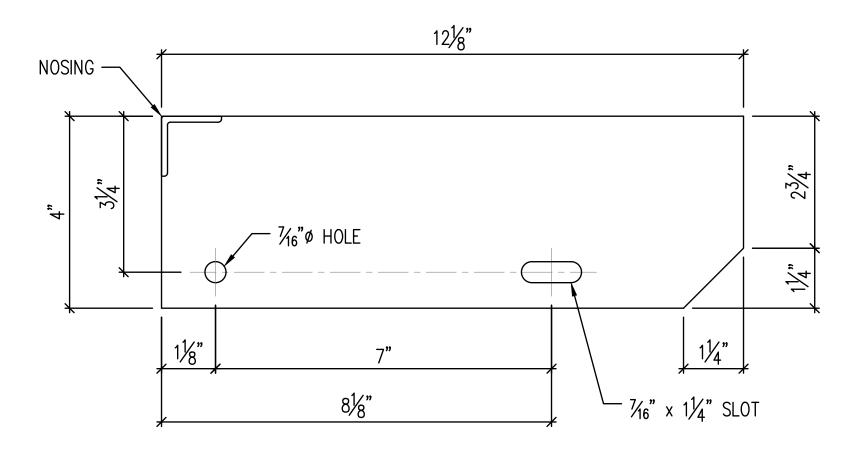

 $3" \times \frac{3}{16}"$  ALUMINUM END PLATE FOR  $12\frac{1}{8}"$  STAIR TREADS Used for grating depths up to and including 1-3/4".

 $4" \times \frac{3}{16}"$  ALUMINUM END PLATE FOR 5" STAIR TREADS