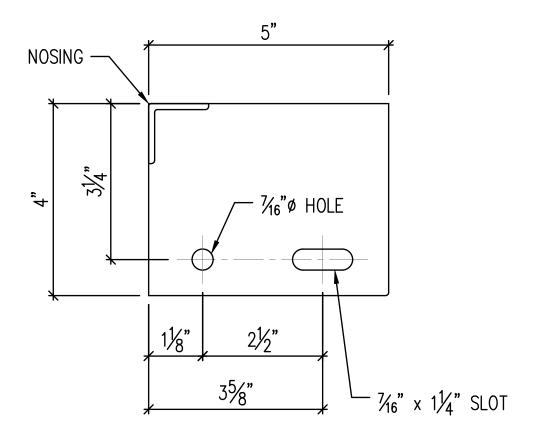

 $3" \times \frac{3}{16}"$  ALUMINUM END PLATE FOR  $12\frac{1}{8}"$  STAIR TREADS Used for grating depths up to and including 1-3/4".

 $4" \times \frac{3}{16}"$  ALUMINUM END PLATE FOR 5" STAIR TREADS

Used for grating depths of 2" to 2-1/2".

 $4" \times \frac{3}{16}"$  ALUMINUM END PLATE FOR  $6\frac{3}{16}"$  STAIR TREADS Used for grating depths of 2" to 2-1/2".

 $4" \times \frac{3}{16}"$  ALUMINUM END PLATE FOR  $7\frac{3}{8}"$  STAIR TREADS Used for grating depths of 2" to 2-1/2".