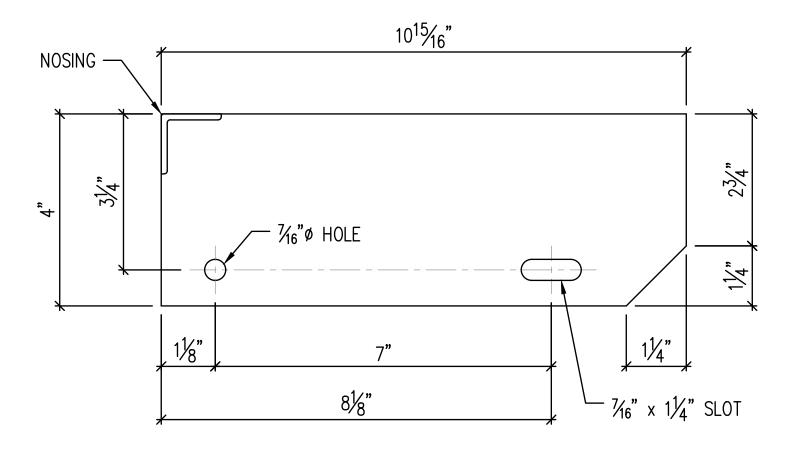

Used for grating depths up to and including 1-3/4".

 $3" \times \frac{3}{16}"$  ALUMINUM END PLATE FOR  $9\frac{3}{4}"$  STAIR TREADS Used for grating depths up to and including 1-3/4".

 $3" \times \frac{3}{16}"$  ALUMINUM END PLATE FOR  $10^{15}/_{16}"$  STAIR TREADS Used for grating depths up to and including 1-3/4".