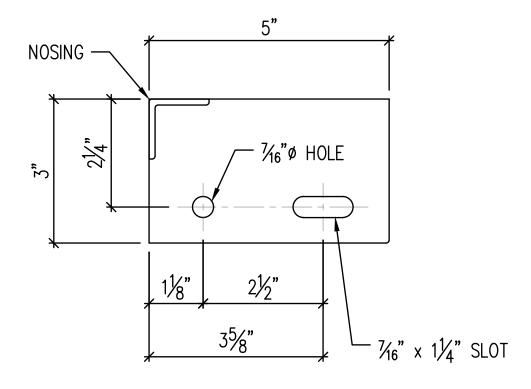

 $3" \times \frac{3}{16}"$  ALUMINUM END PLATE FOR 5" STAIR TREADS

Used for grating depths up to and including 1-3/4".

 $3" \times \frac{3}{16}"$  ALUMINUM END PLATE FOR  $6\frac{3}{16}"$  STAIR TREADS

Used for grating depths up to and including 1-3/4".